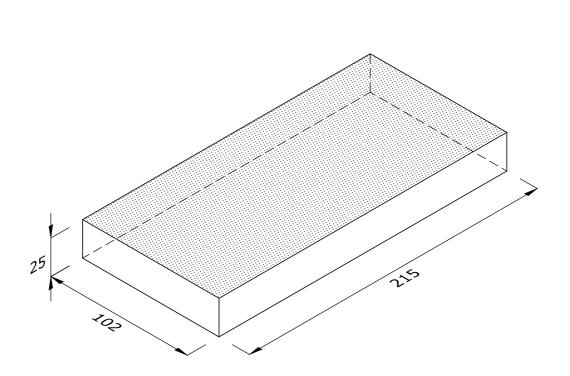

## SL.2 BRICK BED SLIP

| Note: all specials may be perforated   | Indicates                 | This drawing is copyright.              | First issue date: | 26.11.18 |
|----------------------------------------|---------------------------|-----------------------------------------|-------------------|----------|
| or frogged unless otherwise specified. | Indicates standard facing | All dimensions must be checked on site. | Revision date:    |          |
| Fired dimensions shown unless          |                           | Any discrepancy to be reported to us    | Scale:            | 1:2      |
| otherwise stated.                      |                           | and resolved prior to work commencing.  | Drawn by:         | AC       |