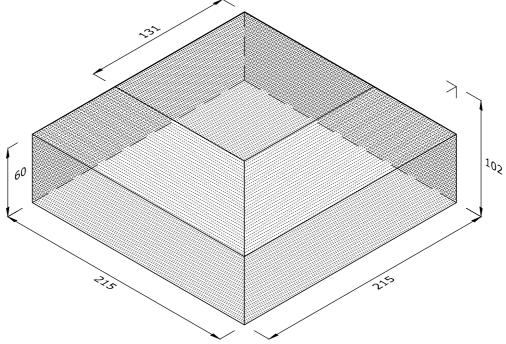

## W.AN.20.2 CANTED PIER CAP

| Note: all specials may be perforated   |  |
|----------------------------------------|--|
| or frogged unless otherwise specified. |  |
| Fired dimensions shown unless          |  |
| otherwise stated                       |  |