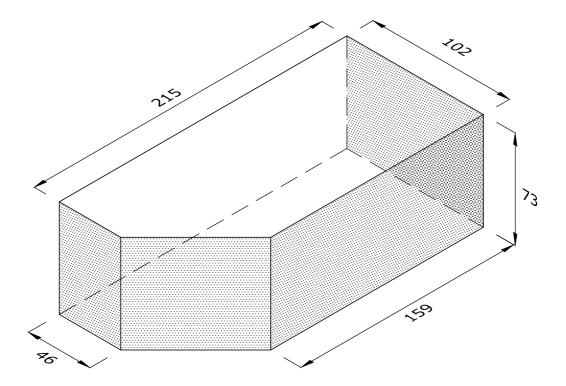

## **LEFT HAND SHOWN**

## W.AN.51.73 73mm SINGLE CANT

| Note: all specials may be perforated   | Indicates       | This drawing is copyright.              | First issue date: | 01.08.201 |
|----------------------------------------|-----------------|-----------------------------------------|-------------------|-----------|
| or frogged unless otherwise specified. | standard facing | All dimensions must be checked on site. | Revision date:    |           |
| Fired dimensions shown unless          |                 | Any discrepancy to be reported to us    | Scale:            | NT        |
| otherwise stated.                      |                 | and resolved prior to work commencing.  | Drawn by:         | Α         |