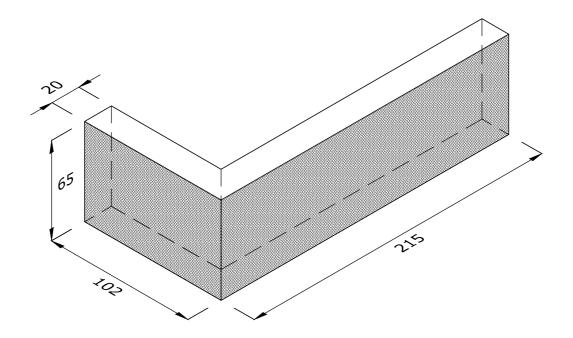

## **LEFT HAND SHOWN**

## W.SR.20 20mm SLIP EXTERNAL RETURN

| Note: all specials may be perforated   | <br>Indicates       | This drawing is copyright.              | First issue date: |
|----------------------------------------|---------------------|-----------------------------------------|-------------------|
| or frogged unless otherwise specified. | <br>standard facing | All dimensions must be checked on site. | Revision date:    |
| Fired dimensions shown unless          |                     | Any discrepancy to be reported to us    | Scale:            |
| otherwise stated.                      |                     | and resolved prior to work commencing.  | Drawn by:         |