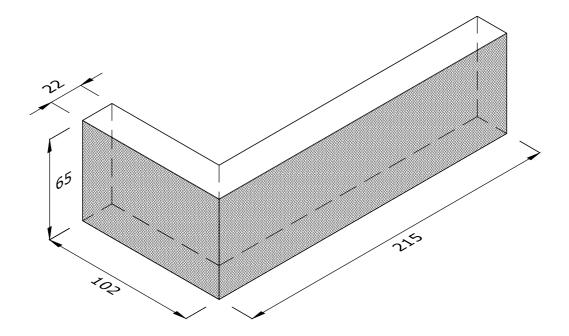

## LEFT HAND SHOWN

## W.SR.22 22mm SLIP EXTERNAL RETURN

| Note: all specials may be perforated   | Inc | idicates       | This drawing is copyright.              | First issue date: | 01.08.2019 |
|----------------------------------------|-----|----------------|-----------------------------------------|-------------------|------------|
| or frogged unless otherwise specified. | sta | tandard facing | All dimensions must be checked on site. | Revision date:    |            |
| Fired dimensions shown unless          |     |                | Any discrepancy to be reported to us    | Scale:            | NTS        |
| otherwise stated.                      |     |                | and resolved prior to work commencing.  | Drawn by:         | AC         |