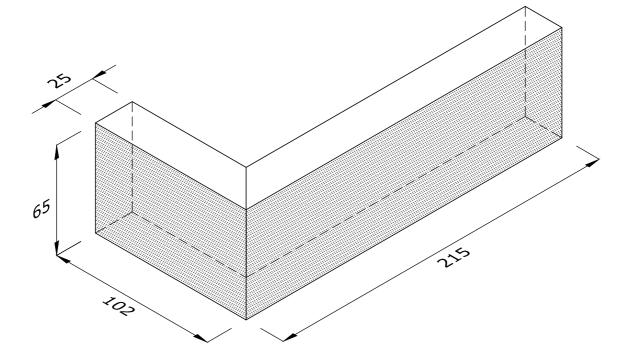

## LEFT HAND SHOWN

## W.SR.25 25mm SLIP EXTERNAL RETURN

Note: all specials may be perforated or frogged unless otherwise specified. Fired dimensions shown unless otherwise stated.

| Indicates standard facing |
|---------------------------|
| standard facing           |
|                           |