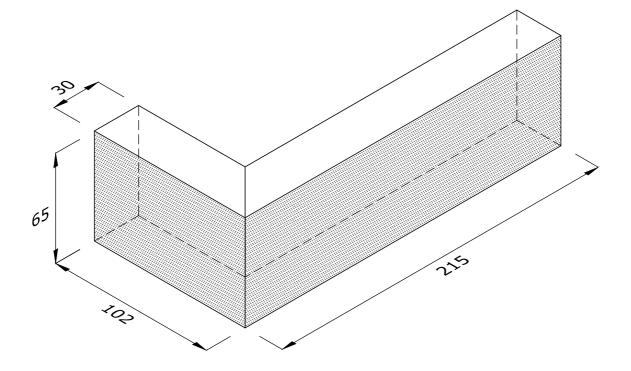

## **LEFT HAND SHOWN**

## W.SR.30 30mm SLIP EXTERNAL RETURN

| Note: all specials may be perforated   |  | Indicates       | This drawing is copyright.              | First issue date: |
|----------------------------------------|--|-----------------|-----------------------------------------|-------------------|
| or frogged unless otherwise specified. |  | standard facing | All dimensions must be checked on site. | Revision date:    |
| Fired dimensions shown unless          |  |                 | Any discrepancy to be reported to us    | Scale:            |
| otherwise stated.                      |  |                 | and resolved prior to work commencing.  | Drawn by:         |