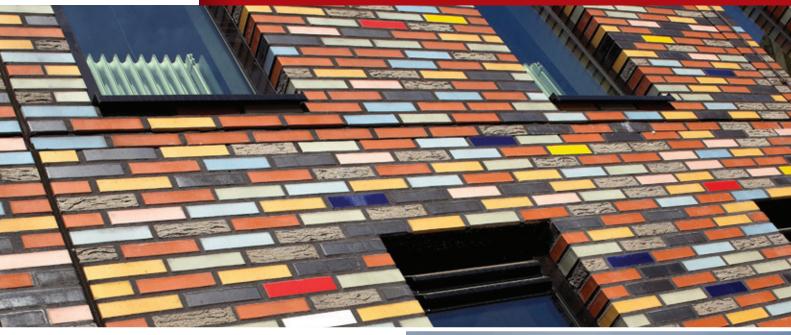

## Brick Mix -

Hand-pick your own bespoke blend

Mix and match to create your own signature blend

Choose from hundreds of different brick types

Brick Mix™

A wide range of colour and texture combinations are possible

We understand that the choice of brick can make or break a build. It has the biggest impact on the external aesthetics of a project. That's why Wienerberger wants to give you as much choice as possible to enable you to give your project the unique appearance and character you desire. Our new Brick Mix service gives you the opportunity to combine any of our bricks to create your own bespoke blend. With access to the largest range of bricks available in the UK, you can simply mix and match from hundreds of products for complete individuality.

## Wall Solutions

Creating your own bespoke blend is easy. Simply choose the type of bricks you would like to blend together from our Brick Book or award winning Brick Selector App – or make an appointment at one of our showrooms and we can help you select bricks that would work well together. Once you've selected your preferred blend we can advise on lead times and prices.