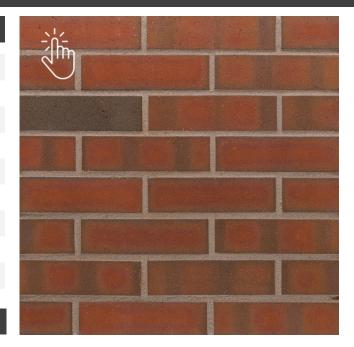

## Pembridge Red

## **Product Technical Information Sheet**

| Wienerberger Code                | 24190320           |
|----------------------------------|--------------------|
| Production Plant                 | Sandown            |
| Manufacture                      | Extruded/Wirecut   |
| Configuration                    | Perforated         |
| Colour                           | Red Multi          |
| Appearance                       | Dragfaced          |
| Work Size (mm)                   | 215 x 102.5 x 65mm |
| Pack Quantity                    | 504 No.            |
| Individual Dry Brick Weight (kg) | 2.0                |