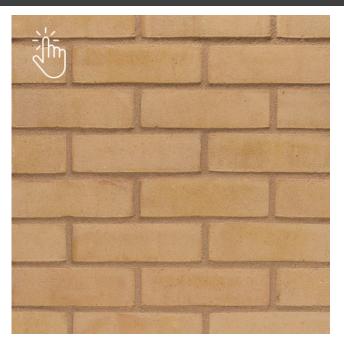

# **Sheerwater Silver Yellow Stock**

### **Product Technical Information Sheet**

| Wienerberger Code                | 1423                   |
|----------------------------------|------------------------|
| Production Plant                 | Haaften (Netherlands)  |
| Manufacture                      | Soft Mud Moulded Stock |
| Configuration                    | Frogged                |
| Colour                           | Yellow                 |
| Appearance                       | Flat/Sanded            |
| Work Size (mm)                   | 215 x 102.5 x 65       |
| Pack Quantity                    | 640 No.                |
| Individual Dry Brick Weight (kg) | 1.9                    |