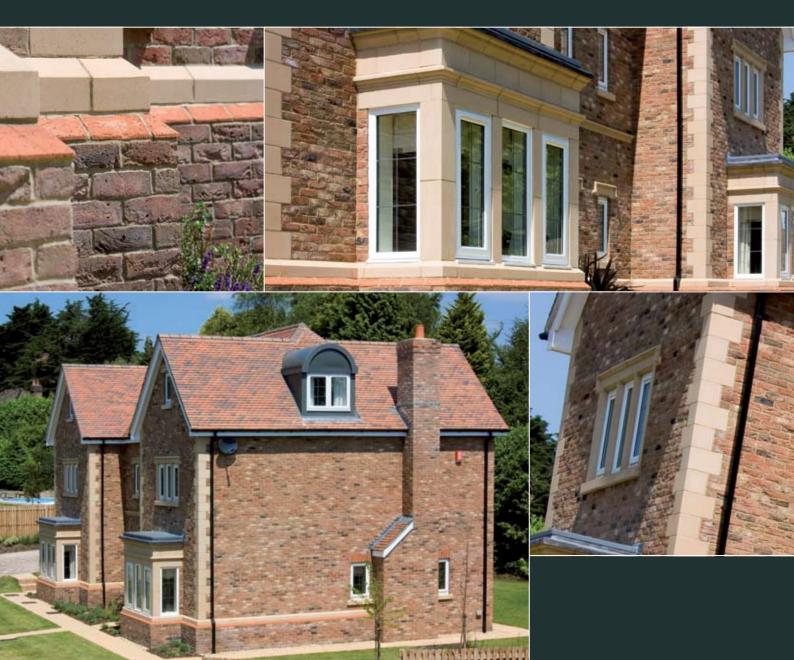

## Druidstone Grange, Cardiff

Only the very best materials were employed and great time and care were taken to select a brick that would befit the product and the Hathaway Brindle was ultimately selected and proved to be a great success as the scheme went on to claim the winners prize in the LABC Building Excellence Awards and is a testament to the quality of product developed by Waterstone Homes.