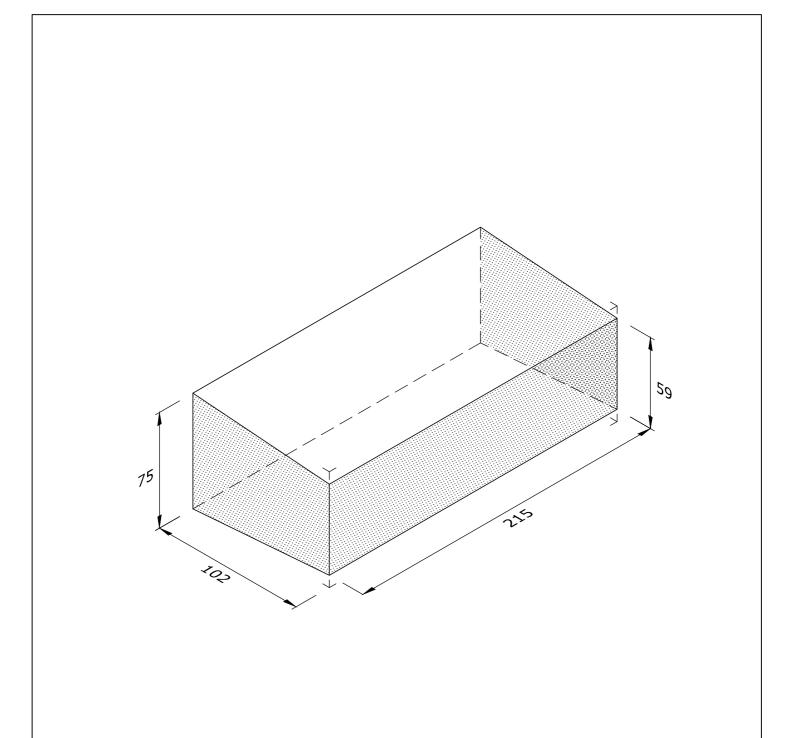

## AR.1.1 TAPERED HEADER

| Note: all specials may be perforated   | Indicates                 | This drawing is copyright.              | First issue date: | 13.11.2018 |
|----------------------------------------|---------------------------|-----------------------------------------|-------------------|------------|
| or frogged unless otherwise specified. | Indicates standard facing | All dimensions must be checked on site. | Revision date:    |            |
| Fired dimensions shown unless          |                           | Any discrepancy to be reported to us    | Scale:            | 1:2        |
| otherwise stated.                      |                           | and resolved prior to work commencing.  | Drawn by:         | AC         |