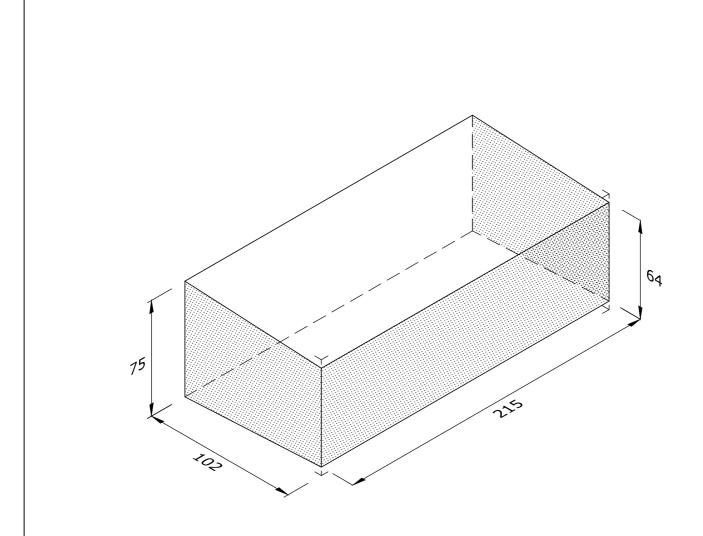

## AR.1.2 TAPERED HEADER

| Note: all specials may be perforated   | Indicates                 | This drawing is copyright.              | First issue date: | 13.11.2018 |
|----------------------------------------|---------------------------|-----------------------------------------|-------------------|------------|
| or frogged unless otherwise specified. | Indicates standard facing | All dimensions must be checked on site. | Revision date:    |            |
| Fired dimensions shown unless          |                           | Any discrepancy to be reported to us    | Scale:            | 1:2        |
| otherwise stated.                      |                           | and resolved prior to work commencing.  | Drawn by:         | AC         |