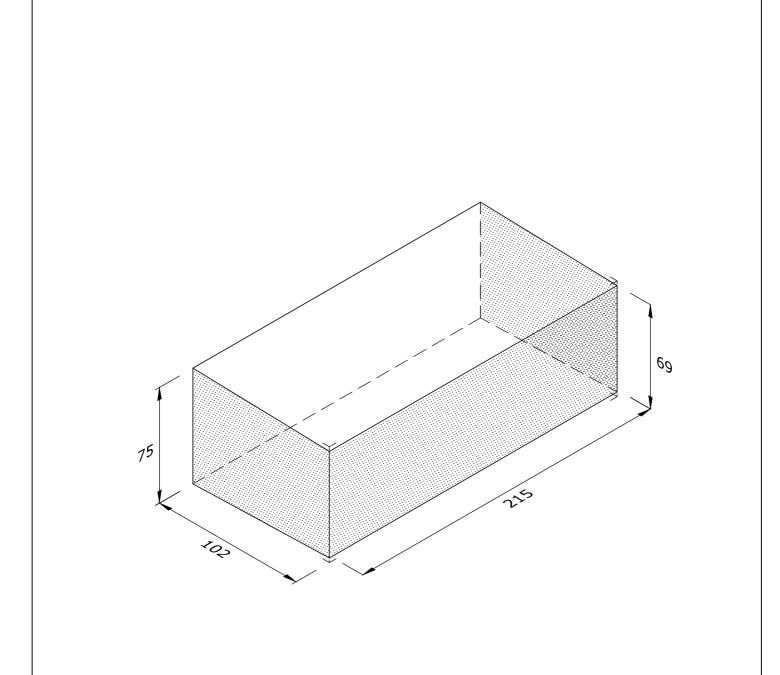

## AR.1.4 TAPERED HEADER

| Note: all specials may be perforated   | Indicates                 | This drawing is copyright.              | First issue date: | 13.11.2018 |
|----------------------------------------|---------------------------|-----------------------------------------|-------------------|------------|
| or frogged unless otherwise specified. | Indicates standard facing | All dimensions must be checked on site. | Revision date:    |            |
| Fired dimensions shown unless          |                           | Any discrepancy to be reported to us    | Scale:            | 1:2        |
| otherwise stated.                      |                           | and resolved prior to work commencing.  | Drawn by:         | AC         |