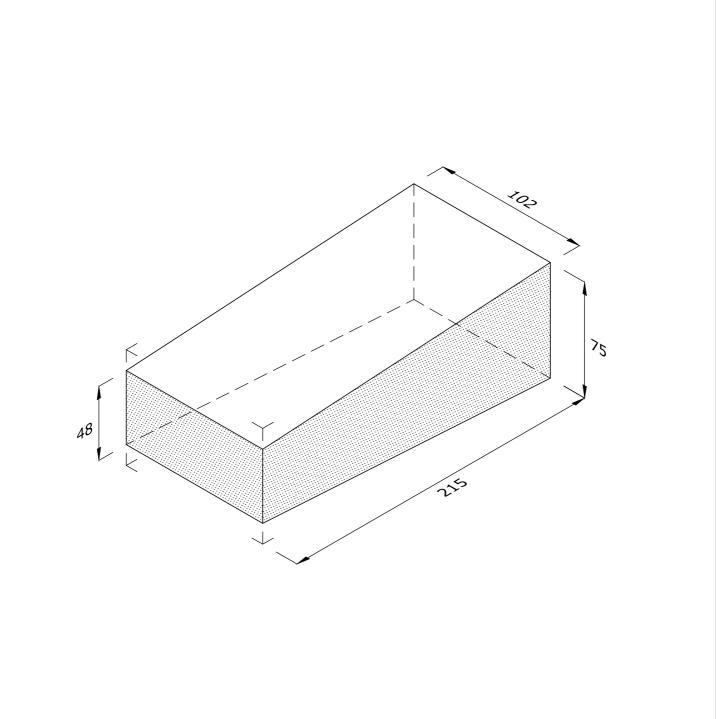

## AR.2.1 TAPERED STRETCHER

| Note: all specials may be perforated   | Indicates<br>standard facing | This drawing is copyright.              | First issue date: | 14.11.2018 |
|----------------------------------------|------------------------------|-----------------------------------------|-------------------|------------|
| or frogged unless otherwise specified. | standard facing              | All dimensions must be checked on site. | Revision date:    |            |
| Fired dimensions shown unless          |                              | Any discrepancy to be reported to us    | Scale:            | 1:2        |
| otherwise stated.                      |                              | and resolved prior to work commencing.  | Drawn by:         | AC         |