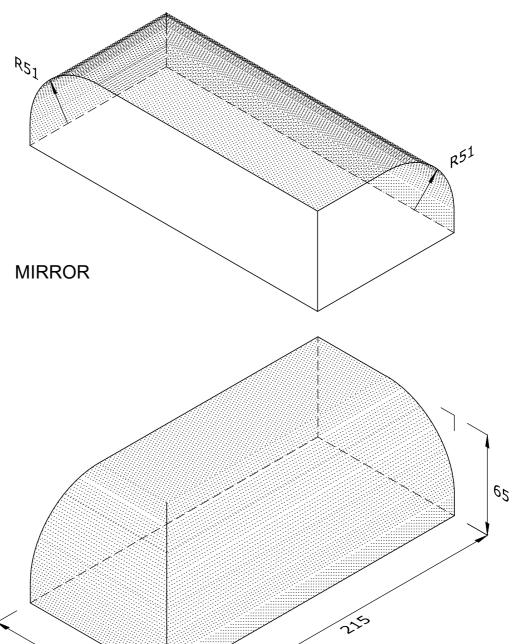

## LEFT HAND SHOWN

## BN.11.2 BULLNOSE EXTERNAL RETURN ON FLAT

| Note: all specials may be perforated   |  |  |
|----------------------------------------|--|--|
| or frogged unless otherwise specified. |  |  |
| Fired dimensions shown unless          |  |  |
| otherwise stated.                      |  |  |

| Indicates standard facing |
|---------------------------|
| standard facing           |
|                           |

| Γhis drawing is copyright.              |  |  |
|-----------------------------------------|--|--|
| All dimensions must be checked on site. |  |  |
| Any discrepancy to be reported to us    |  |  |
| and resolved prior to work commencing.  |  |  |
|                                         |  |  |