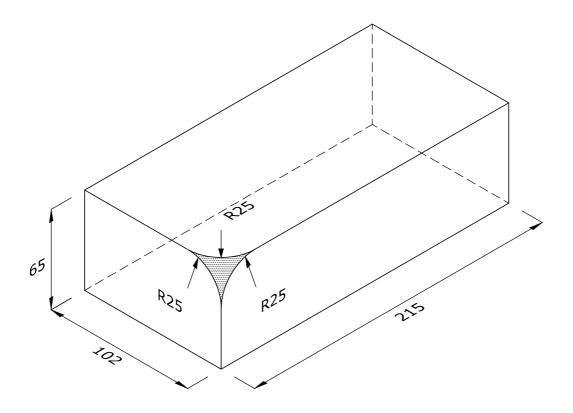

## **LEFT HAND SHOWN**

## BN.12.1 BULLNOSE MITRE

| Note: all specials may be perforated   | Indicates       | This drawing is copyright.              | First issue date: | 10.12.18 |
|----------------------------------------|-----------------|-----------------------------------------|-------------------|----------|
| or frogged unless otherwise specified. | standard facing | All dimensions must be checked on site. | Revision date:    |          |
| Fired dimensions shown unless          |                 | Any discrepancy to be reported to us    | Scale:            | 1:2      |
| otherwise stated.                      |                 | and resolved prior to work commencing.  | Drawn by:         | AC       |