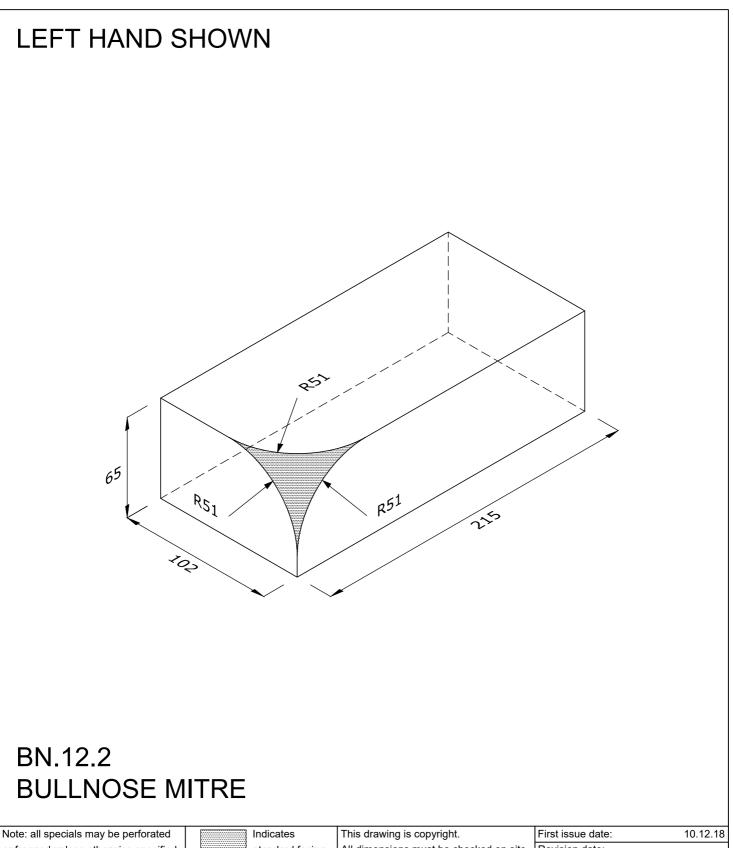

| Note: all specials may be perforated   |                 | This drawing is copyright.              | First issue date: | 10.12.18 |
|----------------------------------------|-----------------|-----------------------------------------|-------------------|----------|
| or frogged unless otherwise specified. | standard facing | All dimensions must be checked on site. | Revision date:    |          |
| Fired dimensions shown unless          |                 | Any discrepancy to be reported to us    | Scale:            | 1:2      |
| otherwise stated.                      |                 | and resolved prior to work commencing.  | Drawn by:         | AC       |