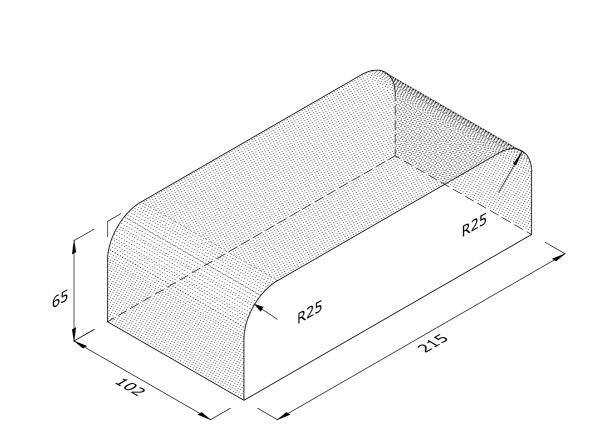

## BN.13.1 BULLNOSE DOUBLE HEADER ON FLAT

| Note: all specials may be perforated   | Indicates       | This drawing is copyright.              | First issue date: | 10.12.18 |
|----------------------------------------|-----------------|-----------------------------------------|-------------------|----------|
| or frogged unless otherwise specified. | standard facing | All dimensions must be checked on site. | Revision date:    |          |
| Fired dimensions shown unless          |                 | Any discrepancy to be reported to us    | Scale:            | 1:2      |
| otherwise stated.                      |                 | and resolved prior to work commencing.  | Drawn by:         | AC       |