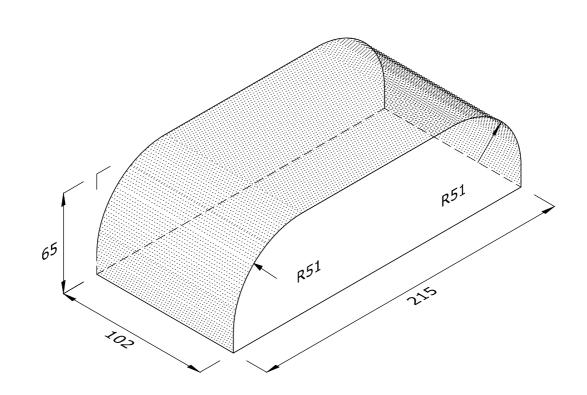

## BN.13.2 BULLNOSE DOUBLE HEADER ON FLAT

| Note: all specials may be perforated   | Indicates       | This drawing is copyright.              | First issue date: | 10.12.18 |
|----------------------------------------|-----------------|-----------------------------------------|-------------------|----------|
| or frogged unless otherwise specified. | standard facing | All dimensions must be checked on site. | Revision date:    |          |
| Fired dimensions shown unless          |                 | Any discrepancy to be reported to us    | Scale:            | 1:2      |
| otherwise stated.                      |                 | and resolved prior to work commencing.  | Drawn by:         | AC       |