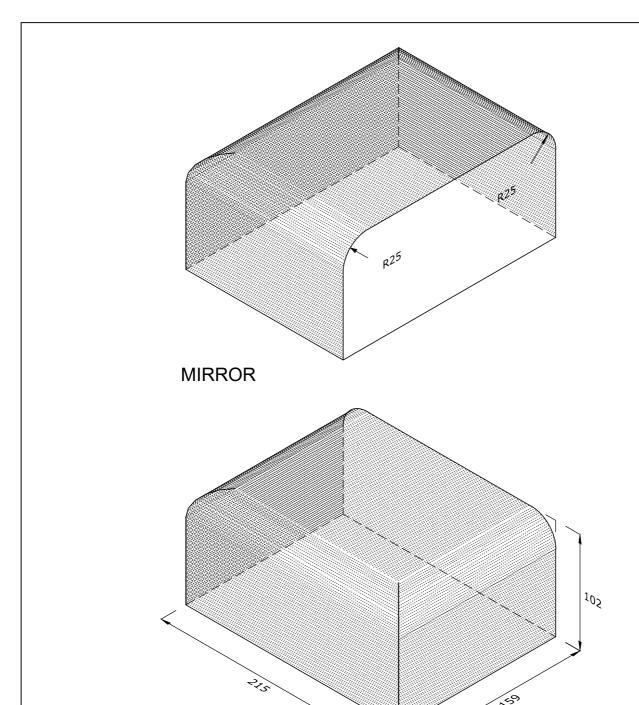

BN.15.1
STOP END TO DOUBLE BULLNOSE ON EDGE
AND TO BULLNOSE DOUBLE HEADER ON FLAT (SCOB)

Note: all specials may be perforated or frogged unless otherwise specified. Fired dimensions shown unless otherwise stated.

| Indicates       |
|-----------------|
| standard facing |
|                 |

This drawing is copyright.

All dimensions must be checked on site.

Any discrepancy to be reported to us and resolved prior to work commencing.