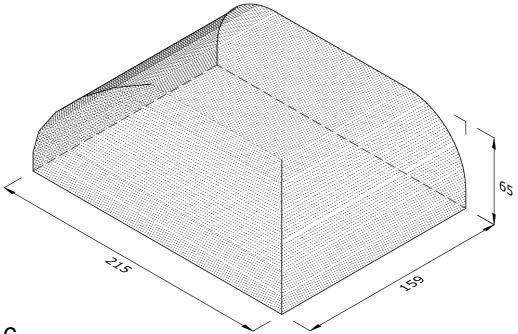

## BN.15.6 STOP END TO DOUBLE BULLNOSE ON EDGE AND TO BULLNOSE DOUBLE HEADER ON FLAT (SCOB)

Note: all specials may be perforated or frogged unless otherwise specified. Fired dimensions shown unless otherwise stated.