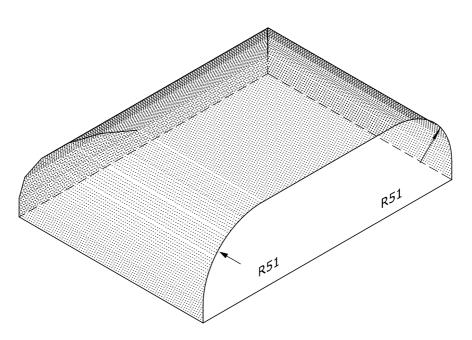

## BN.15.6 STOP END TO DOUBLE BULLNOSE ON EDGE AND TO BULLNOSE DOUBLE HEADER ON FLAT (SCOB)

Note: all specials may be perforated or frogged unless otherwise specified. Fired dimensions shown unless otherwise stated.