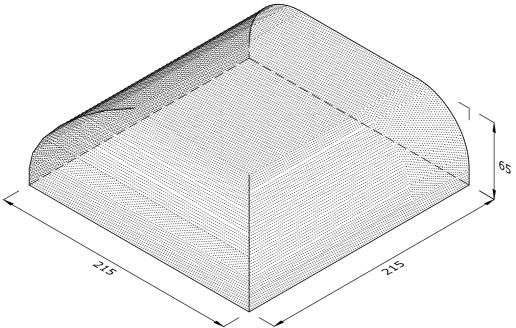

## BN.15.8 STOP END TO DOUBLE BULLNOSE ON EDGE AND TO BULLNOSE DOUBLE HEADER ON FLAT (SCOB)

Note: all specials may be perforated or frogged unless otherwise specified. Fired dimensions shown unless otherwise stated.