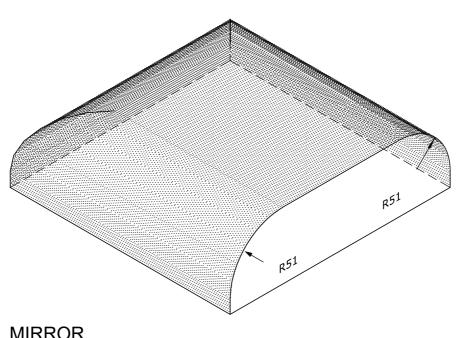

## BN.15.8 STOP END TO DOUBLE BULLNOSE ON EDGE AND TO BULLNOSE DOUBLE HEADER ON FLAT (SCOB)

Note: all specials may be perforated or frogged unless otherwise specified. Fired dimensions shown unless otherwise stated.