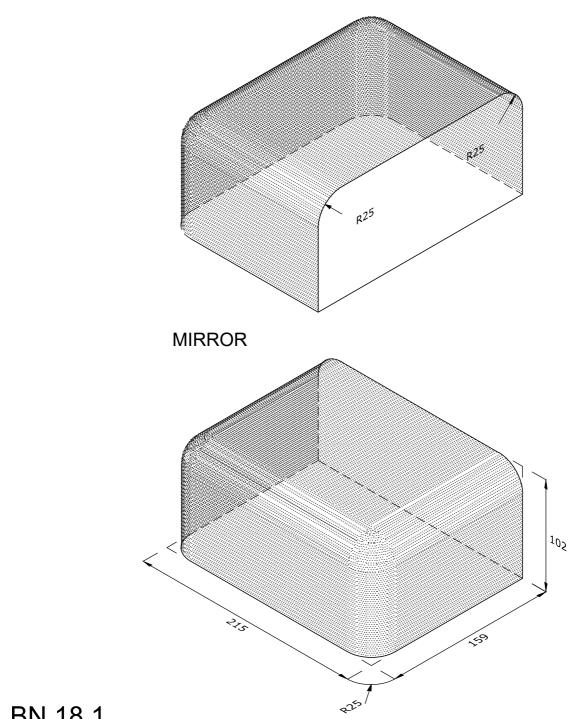

BN.18.1
STOP END TO DOUBLE BULLNOSE ON EDGE
AND TO BULLNOSE DOUBLE HEADER ON FLAT (RCOB)

Note: all specials may be perforated or frogged unless otherwise specified. Fired dimensions shown unless otherwise stated.