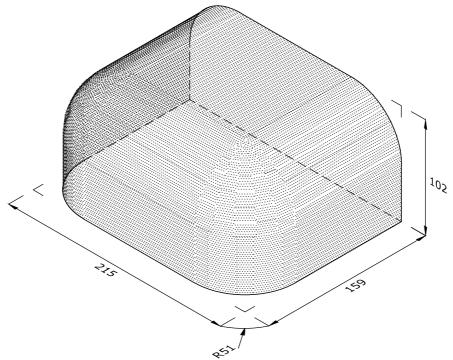

## **MIRROR**

BN.18.2

STOP END TO DOUBLE BULLNOSE ON EDGE
AND TO BULLNOSE DOUBLE HEADER ON FLAT (RCOB)

Note: all specials may be perforated or frogged unless otherwise specified. Fired dimensions shown unless otherwise stated.