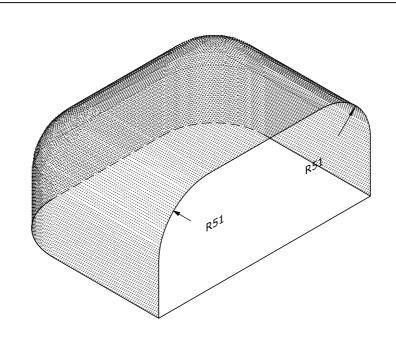

## **MIRROR**

BN.18.2

STOP END TO DOUBLE BULLNOSE ON EDGE
AND TO BULLNOSE DOUBLE HEADER ON FLAT (RCOB)

Note: all specials may be perforated or frogged unless otherwise specified. Fired dimensions shown unless otherwise stated.