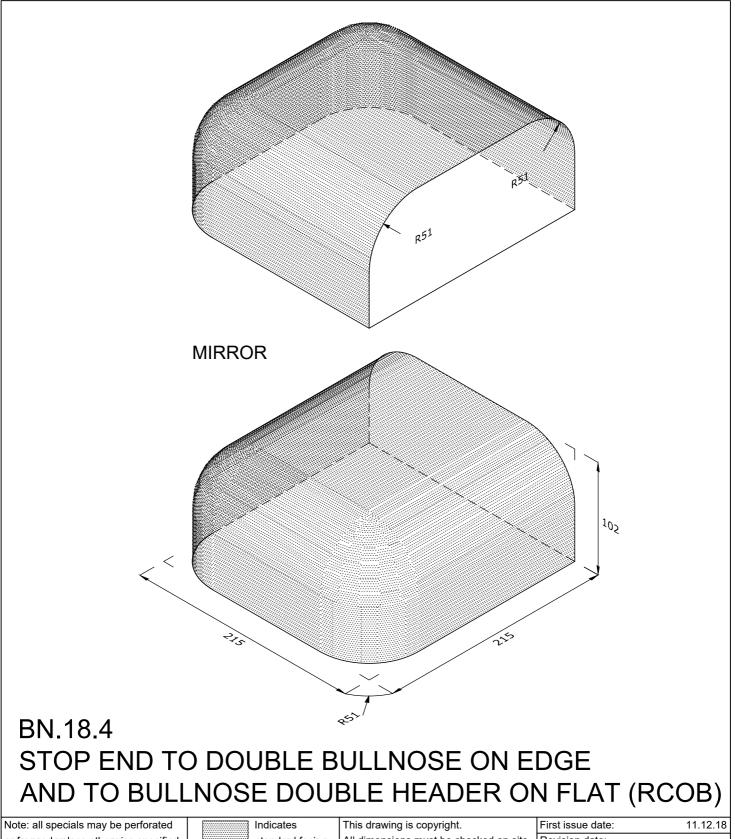

| Note: all specials may be perforated   | Indicates       | This drawing is copyright.              | First issue date: | 11.12.18 |
|----------------------------------------|-----------------|-----------------------------------------|-------------------|----------|
| or frogged unless otherwise specified. | standard facing | All dimensions must be checked on site. | Revision date:    |          |
| Fired dimensions shown unless          |                 | Any discrepancy to be reported to us    | Scale:            | NTS      |
| otherwise stated.                      |                 | and resolved prior to work commencing.  | Drawn by:         | AC       |

Wienerberger Ltd Tel: 0161 491 8200 Fax: 0844 334 4100 Email: design.uk@wienerberger.com