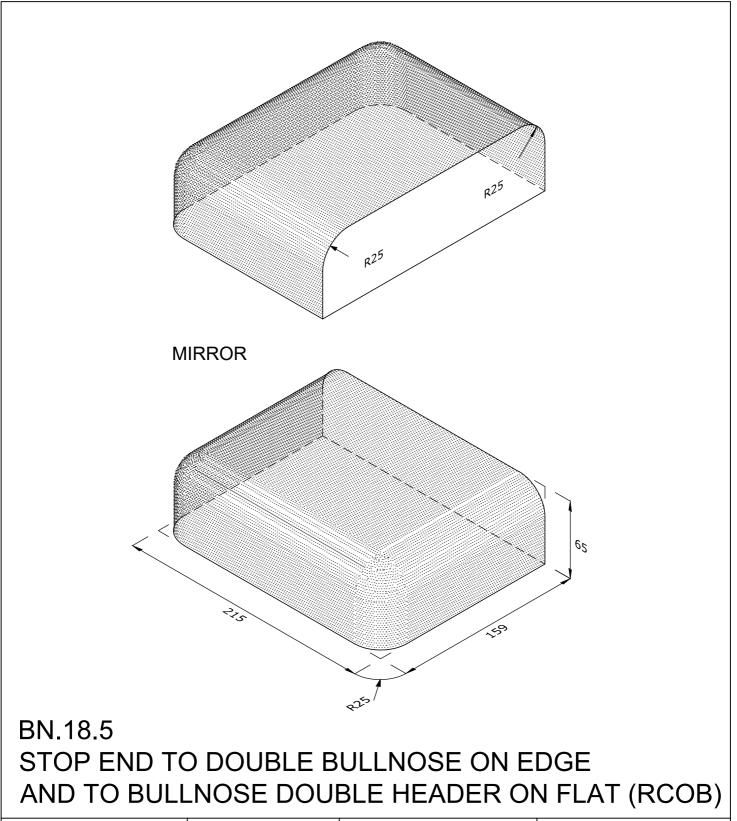

| Note: all specials may be perforated   | Indicates                    | This drawing is copyright.              | First issue date: | 11.12.18 |
|----------------------------------------|------------------------------|-----------------------------------------|-------------------|----------|
| or frogged unless otherwise specified. | Indicates<br>standard facing | All dimensions must be checked on site. | Revision date:    |          |
| Fired dimensions shown unless          |                              | Any discrepancy to be reported to us    | Scale:            | NTS      |
| otherwise stated.                      |                              | and resolved prior to work commencing.  | Drawn by:         | AC       |

Wienerberger Ltd Tel: 0161 491 8200 Fax: 0844 334 4100 Email: