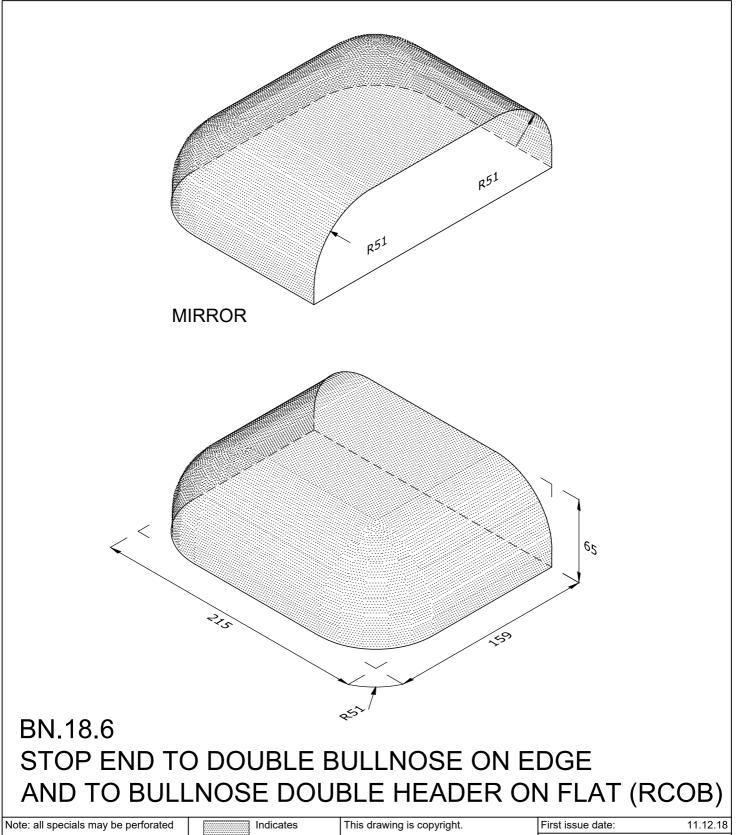

| Note: all specials may be perforated   | Indicates                 | This drawing is copyright.              | First issue date: | 11.12.18 |
|----------------------------------------|---------------------------|-----------------------------------------|-------------------|----------|
| or frogged unless otherwise specified. | Indicates standard facing | All dimensions must be checked on site. | Revision date:    |          |
| Fired dimensions shown unless          |                           | Any discrepancy to be reported to us    | Scale:            | NTS      |
| otherwise stated.                      |                           | and resolved prior to work commencing.  | Drawn by:         | AC       |