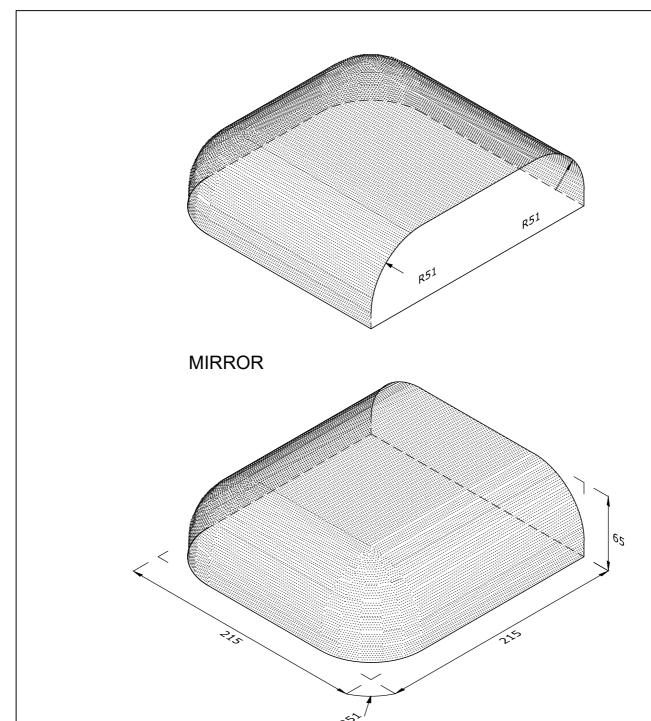

BN.18.8 STOP END TO DOUBLE BULLNOSE ON EDGE AND TO BULLNOSE DOUBLE HEADER ON FLAT (RCOB)

| Note: all specials may be perforated   | Indicates                 | This drawing is copyright.              | First issue date: | 11.12.18 |
|----------------------------------------|---------------------------|-----------------------------------------|-------------------|----------|
| or frogged unless otherwise specified. | Indicates standard facing | All dimensions must be checked on site. | Revision date:    |          |
| Fired dimensions shown unless          |                           | Any discrepancy to be reported to us    | Scale:            | NTS      |
| otherwise stated.                      |                           | and resolved prior to work commencing.  | Drawn by:         | AC       |