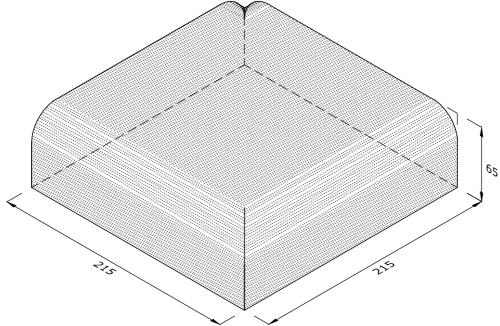

## BN.19.3 EXTERNAL RETURN TO DOUBLE BULLNOSE ON EDGE AND TO BULLNOSE DOUBLE HEADER ON FLAT (SCOB)

Note: all specials may be perforated or frogged unless otherwise specified. Fired dimensions shown unless otherwise stated.