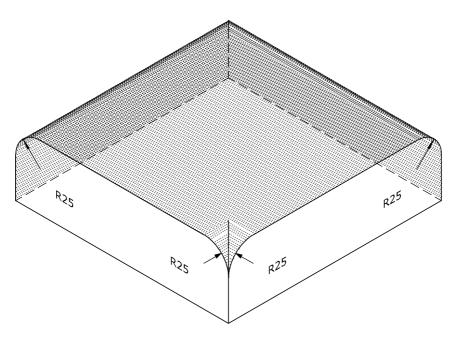

## BN.19.3 EXTERNAL RETURN TO DOUBLE BULLNOSE ON EDGE AND TO BULLNOSE DOUBLE HEADER ON FLAT (SCOB)

Note: all specials may be perforated or frogged unless otherwise specified. Fired dimensions shown unless otherwise stated.