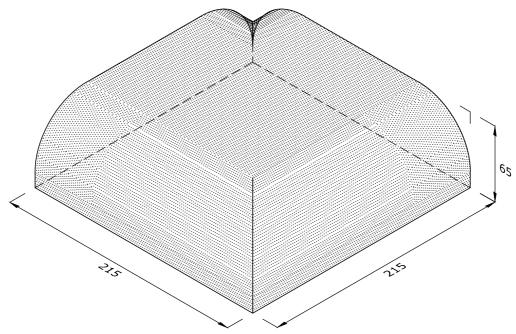

## BN.19.4 EXTERNAL RETURN TO DOUBLE BULLNOSE ON EDGE AND TO BULLNOSE DOUBLE HEADER ON FLAT (SCOB)

Note: all specials may be perforated or frogged unless otherwise specified. Fired dimensions shown unless otherwise stated.