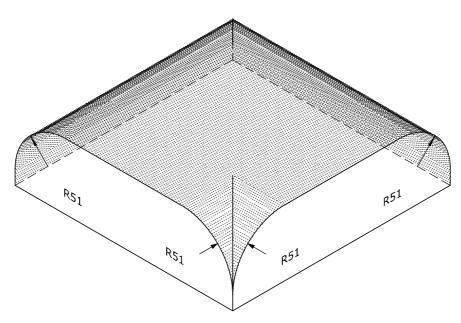

## BN.19.4 EXTERNAL RETURN TO DOUBLE BULLNOSE ON EDGE AND TO BULLNOSE DOUBLE HEADER ON FLAT (SCOB)

Note: all specials may be perforated or frogged unless otherwise specified. Fired dimensions shown unless otherwise stated.