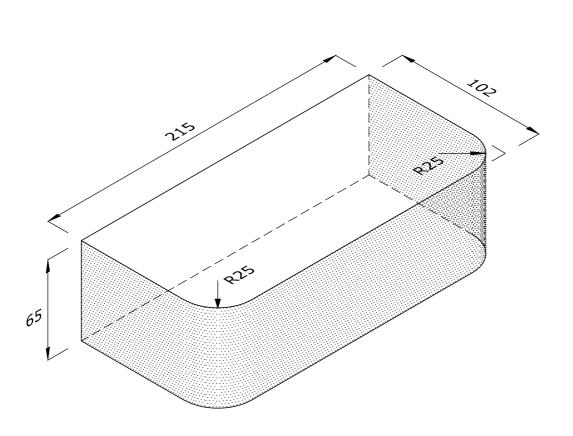

## BN.2.1 DOUBLE BULLNOSE

| Note: all specials may be perforated   | Indicates | This drawing is copyright.              | First issue date: | 29.11.18 |
|----------------------------------------|-----------|-----------------------------------------|-------------------|----------|
| or frogged unless otherwise specified. |           | All dimensions must be checked on site. | Revision date:    |          |
| Fired dimensions shown unless          |           | Any discrepancy to be reported to us    | Scale:            | 1:2      |
| otherwise stated.                      |           | and resolved prior to work commencing.  | Drawn by:         | AC       |