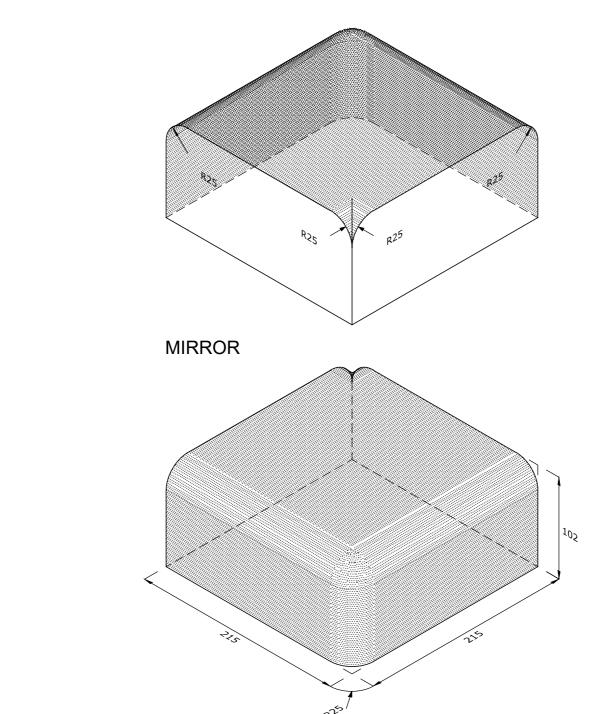

## BN.20.1 EXTERNAL RETURN TO DOUBLE BULLNOSE ON EDGE AND TO BULLNOSE DOUBLE HEADER ON FLAT (RCOB)

Note: all specials may be perforated or frogged unless otherwise specified. Fired dimensions shown unless otherwise stated.