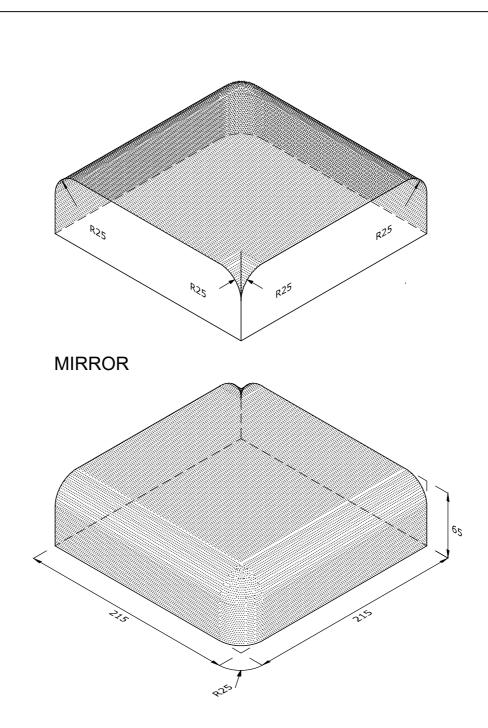

## BN.20.3 EXTERNAL RETURN TO DOUBLE BULLNOSE ON EDGE AND TO BULLNOSE DOUBLE HEADER ON FLAT (RCOB)

| Note: all specials may be perforated   |  |  |
|----------------------------------------|--|--|
| or frogged unless otherwise specified. |  |  |
| Fired dimensions shown unless          |  |  |
| otherwise stated.                      |  |  |

| Indicates       |
|-----------------|
| standard facing |
|                 |

This drawing is copyright.

All dimensions must be checked on site.

Any discrepancy to be reported to us and resolved prior to work commencing.