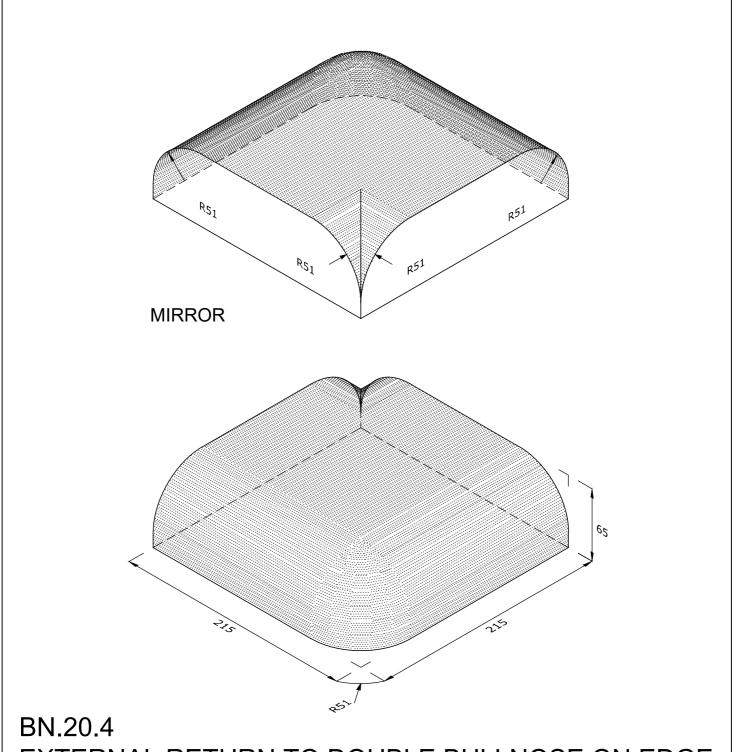

## EXTERNAL RETURN TO DOUBLE BULLNOSE ON EDGE AND TO BULLNOSE DOUBLE HEADER ON FLAT (RCOB)

| Note: all specials may be perforated   | Indicates                    | This drawing is copyright.              | First issue date: | 11.12.18 |
|----------------------------------------|------------------------------|-----------------------------------------|-------------------|----------|
| or frogged unless otherwise specified. | Indicates<br>standard facing | All dimensions must be checked on site. | Revision date:    |          |
| Fired dimensions shown unless          |                              | Any discrepancy to be reported to us    | Scale:            | NTS      |
| otherwise stated.                      |                              | and resolved prior to work commencing.  | Drawn by:         | AC       |