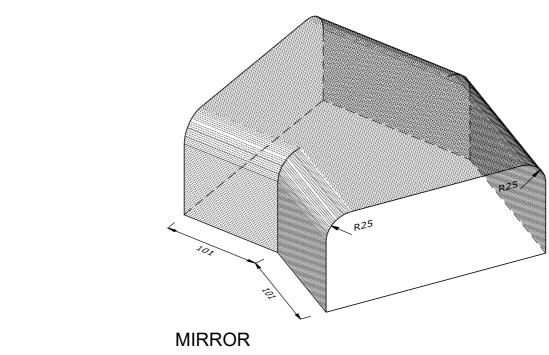

## BN.21.1 DOUBLE BULLNOSE EXTERNAL ANGLE TO DOUBLE BULLNOSE ON EDGE AND TO BULLNOSE DOUBLE HEADER ON FLAT

| Note: all specials may be perforated Indicates This drawing is copyright.                         | First issue date: 13.12.18 |
|---------------------------------------------------------------------------------------------------|----------------------------|
| or frogged unless otherwise specified. standard facing All dimensions must be checked on site. Re | Revision date:             |
| Fired dimensions shown unless  Any discrepancy to be reported to us  So                           | Scale: NTS                 |
| otherwise stated. and resolved prior to work commencing. Dr                                       | Orawn by: AC               |