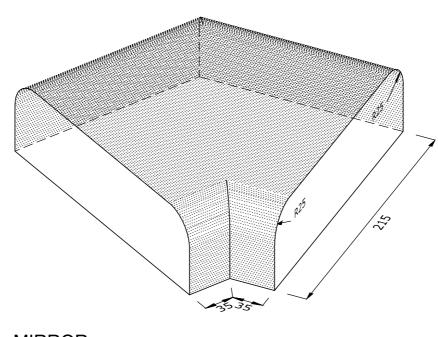

## **MIRROR**

## BN.21.11 DOUBLE BULLNOSE EXTERNAL ANGLE TO DOUBLE BULLNOSE ON EDGE AND TO BULLNOSE DOUBLE HEADER ON FLAT

|                                      | Note: all specials may be perforated |
|--------------------------------------|--------------------------------------|
| or frogged unless otherwise specific |                                      |
|                                      | Fired dimensions shown unless        |
|                                      | otherwise stated                     |