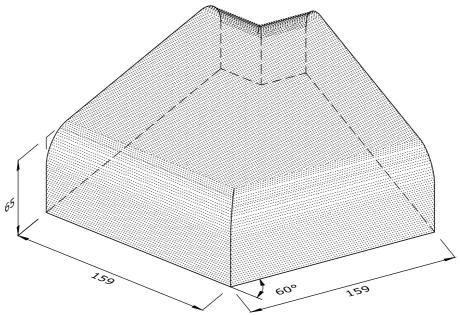

## BN.21.11 DOUBLE BULLNOSE EXTERNAL ANGLE TO DOUBLE BULLNOSE ON EDGE AND TO BULLNOSE DOUBLE HEADER ON FLAT

|                                      | Note: all specials may be perforated |
|--------------------------------------|--------------------------------------|
| or frogged unless otherwise specific |                                      |
|                                      | Fired dimensions shown unless        |
|                                      | otherwise stated                     |