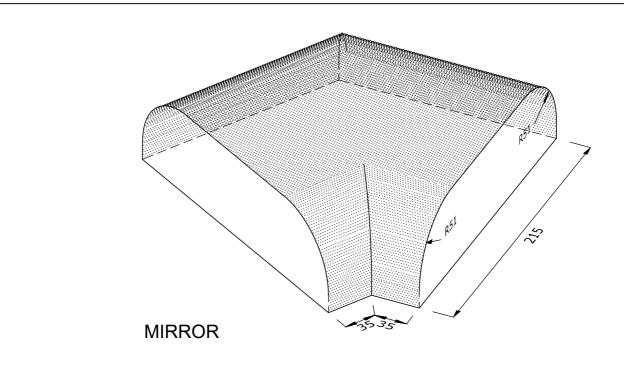

BN.21.12
DOUBLE BULLNOSE EXTERNAL ANGLE TO DOUBLE
BULLNOSE ON EDGE AND TO BULLNOSE DOUBLE
HEADER ON FLAT

| Note: all specials may be perforated   |
|----------------------------------------|
| or frogged unless otherwise specified. |
| Fired dimensions shown unless          |
| otherwise stated.                      |