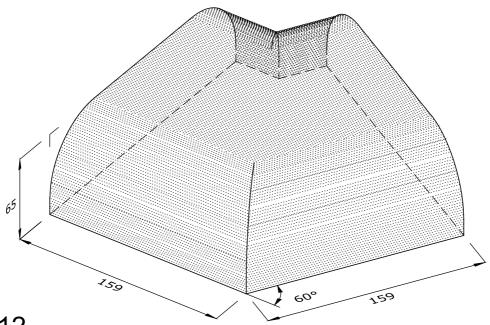

BN.21.12
DOUBLE BULLNOSE EXTERNAL ANGLE TO DOUBLE
BULLNOSE ON EDGE AND TO BULLNOSE DOUBLE
HEADER ON FLAT

| Note: all specials may be perforated   |
|----------------------------------------|
| or frogged unless otherwise specified. |
| Fired dimensions shown unless          |
| otherwise stated.                      |