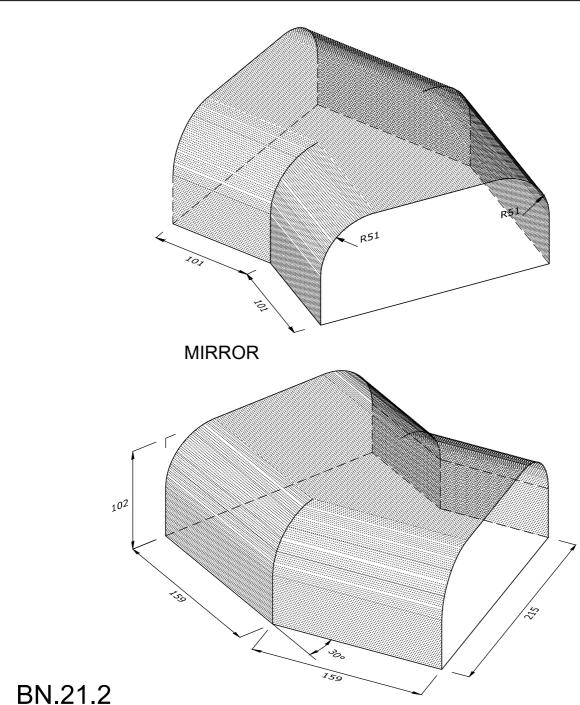

DOUBLE BULLNOSE EXTERNAL ANGLE TO DOUBLE BULLNOSE ON EDGE AND TO BULLNOSE DOUBLE HEADER ON FLAT

| Note: all specials may be perforated Indicates This drawing is copyright.                         | First issue date: 13.12.18 |
|---------------------------------------------------------------------------------------------------|----------------------------|
| or frogged unless otherwise specified. standard facing All dimensions must be checked on site. Re | Revision date:             |
| Fired dimensions shown unless  Any discrepancy to be reported to us  So                           | Scale: NTS                 |
| otherwise stated. and resolved prior to work commencing. Dr                                       | Orawn by: AC               |