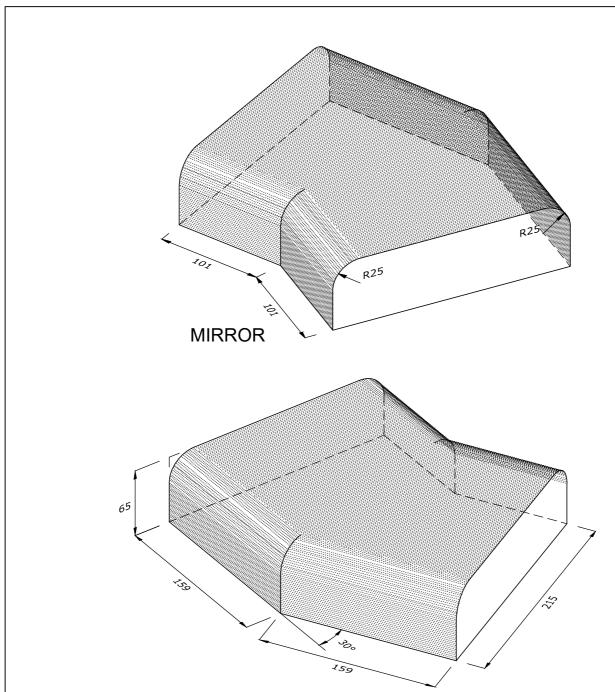

BN.21.3
DOUBLE BULLNOSE EXTERNAL ANGLE TO DOUBLE
BULLNOSE ON EDGE AND TO BULLNOSE DOUBLE
HEADER ON FLAT

| Note: all specials may be perforated   | Indicates       | This drawing is copyright.              | First issue date: | 13.12.18 |
|----------------------------------------|-----------------|-----------------------------------------|-------------------|----------|
| or frogged unless otherwise specified. | standard facing | All dimensions must be checked on site. | Revision date:    |          |
| Fired dimensions shown unless          |                 | Any discrepancy to be reported to us    | Scale:            | NTS      |
| otherwise stated.                      |                 | and resolved prior to work commencing.  | Drawn by:         | AC       |