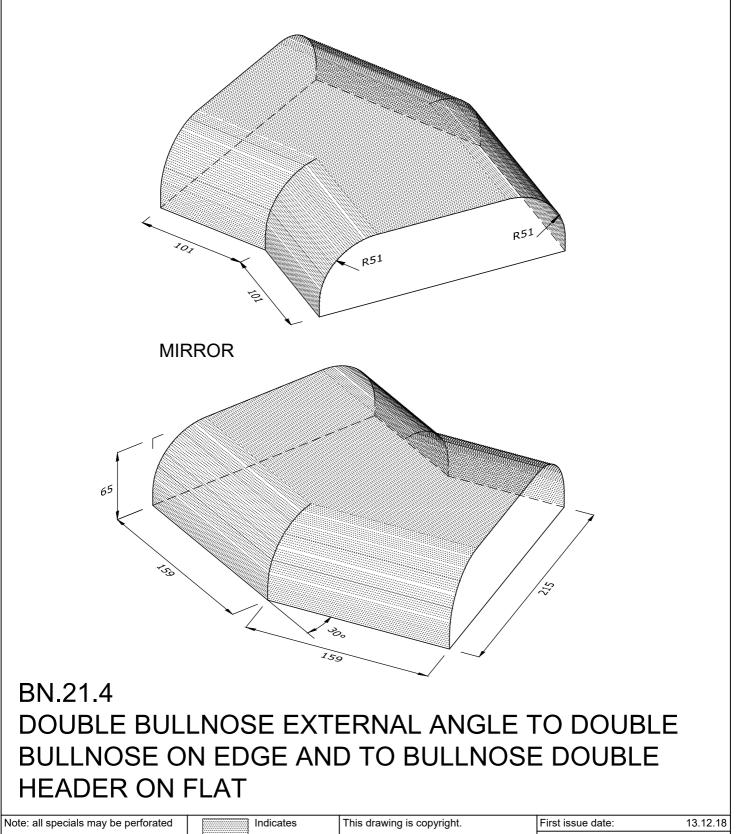

| Note: all specials may be perforated   | Indicates       | This drawing is copyright.              | First issue date: | 13.12.18 |
|----------------------------------------|-----------------|-----------------------------------------|-------------------|----------|
| or frogged unless otherwise specified. | standard facing | All dimensions must be checked on site. | Revision date:    |          |
| Fired dimensions shown unless          |                 | Any discrepancy to be reported to us    | Scale:            | NTS      |
| otherwise stated.                      |                 | and resolved prior to work commencing.  | Drawn by:         | AC       |

Wienerberger Ltd Tel: 0161 491 8200 Fax: 0844 334 4100 Email: design.uk@wienerberger.com