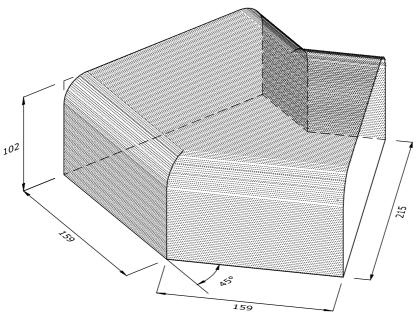

## BN.21.5 DOUBLE BULLNOSE EXTERNAL ANGLE TO DOUBLE BULLNOSE ON EDGE AND TO BULLNOSE DOUBLE HEADER ON FLAT

| Note: all specials may be perforated   |                 | This drawing is copyright.              | First issue date: | 17.12.18 |
|----------------------------------------|-----------------|-----------------------------------------|-------------------|----------|
| or frogged unless otherwise specified. | standard facing | All dimensions must be checked on site. | Revision date:    |          |
| Fired dimensions shown unless          |                 | Any discrepancy to be reported to us    | Scale:            | NTS      |
| otherwise stated.                      |                 | and resolved prior to work commencing.  | Drawn by:         | AC       |