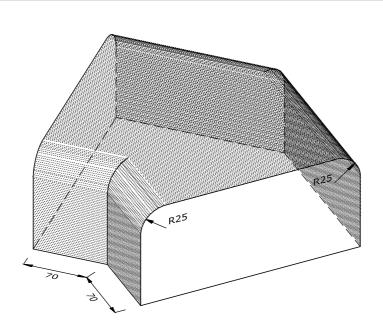

## BN.21.5 DOUBLE BULLNOSE EXTERNAL ANGLE TO DOUBLE BULLNOSE ON EDGE AND TO BULLNOSE DOUBLE HEADER ON FLAT

| Note: all specials may be perforated   |                 | This drawing is copyright.              | First issue date: | 17.12.18 |
|----------------------------------------|-----------------|-----------------------------------------|-------------------|----------|
| or frogged unless otherwise specified. | standard facing | All dimensions must be checked on site. | Revision date:    |          |
| Fired dimensions shown unless          |                 | Any discrepancy to be reported to us    | Scale:            | NTS      |
| otherwise stated.                      |                 | and resolved prior to work commencing.  | Drawn by:         | AC       |