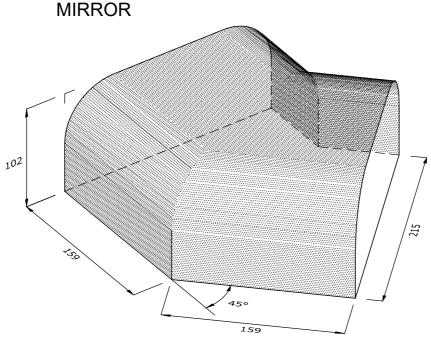

BN.21.6
DOUBLE BULLNOSE EXTERNAL ANGLE TO DOUBLE
BULLNOSE ON EDGE AND TO BULLNOSE DOUBLE
HEADER ON FLAT

| Note: all specials may be perforated   | Indicates       | This drawing is copyright.              | First issue date: | 13.12.18 |
|----------------------------------------|-----------------|-----------------------------------------|-------------------|----------|
| or frogged unless otherwise specified. | standard facing | All dimensions must be checked on site. | Revision date:    |          |
| Fired dimensions shown unless          |                 | Any discrepancy to be reported to us    | Scale:            | NTS      |
| otherwise stated.                      |                 | and resolved prior to work commencing.  | Drawn by:         | AC       |