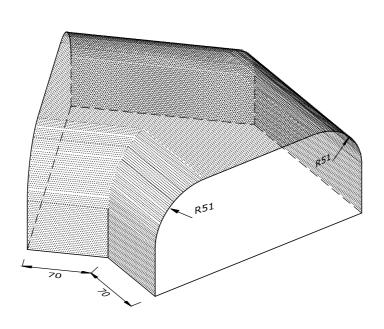

BN.21.6
DOUBLE BULLNOSE EXTERNAL ANGLE TO DOUBLE
BULLNOSE ON EDGE AND TO BULLNOSE DOUBLE
HEADER ON FLAT

| Note: all specials may be perforated   | Indicates       | This drawing is copyright.              | First issue date: | 13.12.18 |
|----------------------------------------|-----------------|-----------------------------------------|-------------------|----------|
| or frogged unless otherwise specified. | standard facing | All dimensions must be checked on site. | Revision date:    |          |
| Fired dimensions shown unless          |                 | Any discrepancy to be reported to us    | Scale:            | NTS      |
| otherwise stated.                      |                 | and resolved prior to work commencing.  | Drawn by:         | AC       |