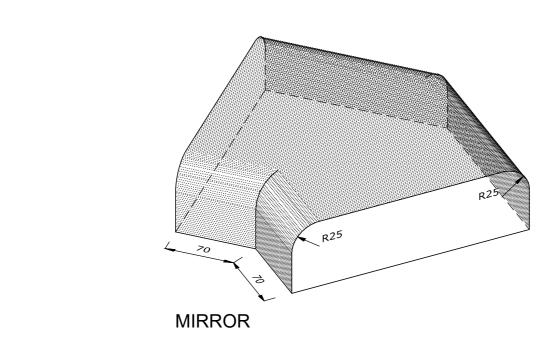

## BN.21.7 DOUBLE BULLNOSE EXTERNAL ANGLE TO DOUBLE BULLNOSE ON EDGE AND TO BULLNOSE DOUBLE HEADER ON FLAT

| Note: all specials may be perforated   | Indicates       | This drawing is copyright.              | First issue date: | 17.12.18 |
|----------------------------------------|-----------------|-----------------------------------------|-------------------|----------|
| or frogged unless otherwise specified. | standard facing | All dimensions must be checked on site. | Revision date:    |          |
| Fired dimensions shown unless          |                 | Any discrepancy to be reported to us    | Scale:            | NTS      |
| otherwise stated.                      |                 | and resolved prior to work commencing.  | Drawn by:         | AC       |