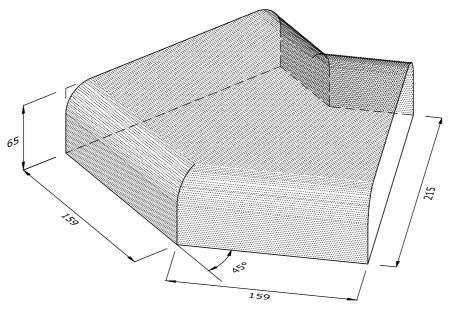

## BN.21.7 DOUBLE BULLNOSE EXTERNAL ANGLE TO DOUBLE BULLNOSE ON EDGE AND TO BULLNOSE DOUBLE HEADER ON FLAT

| Note: all specials may be perforated   | Indicates       | This drawing is copyright.              | First issue date: | 17.12.18 |
|----------------------------------------|-----------------|-----------------------------------------|-------------------|----------|
| or frogged unless otherwise specified. | standard facing | All dimensions must be checked on site. | Revision date:    |          |
| Fired dimensions shown unless          |                 | Any discrepancy to be reported to us    | Scale:            | NTS      |
| otherwise stated.                      |                 | and resolved prior to work commencing.  | Drawn by:         | AC       |