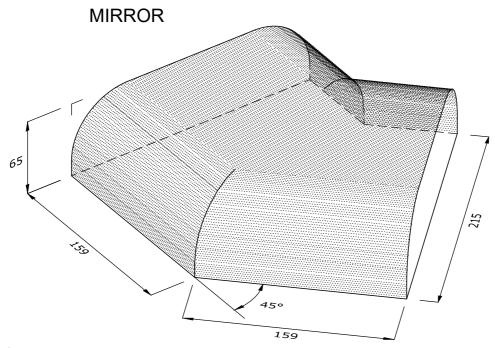

BN.21.8
DOUBLE BULLNOSE EXTERNAL ANGLE TO DOUBLE
BULLNOSE ON EDGE AND TO BULLNOSE DOUBLE
HEADER ON FLAT

| Note: all specials may be perforated   | Indicates       | This drawing is copyright.              | First issue date: | 17.12.18 |
|----------------------------------------|-----------------|-----------------------------------------|-------------------|----------|
| or frogged unless otherwise specified. | standard facing | All dimensions must be checked on site. | Revision date:    |          |
| Fired dimensions shown unless          |                 | Any discrepancy to be reported to us    | Scale:            | NTS      |
| otherwise stated.                      |                 | and resolved prior to work commencing.  | Drawn by:         | AC       |