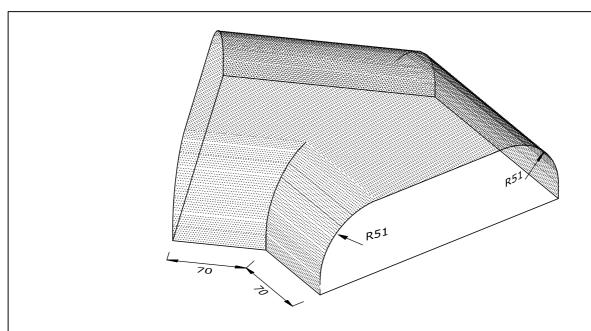

BN.21.8
DOUBLE BULLNOSE EXTERNAL ANGLE TO DOUBLE
BULLNOSE ON EDGE AND TO BULLNOSE DOUBLE
HEADER ON FLAT

| Note: all specials may be perforated   | Indicates       | This drawing is copyright.              | First issue date: | 17.12.18 |
|----------------------------------------|-----------------|-----------------------------------------|-------------------|----------|
| or frogged unless otherwise specified. | standard facing | All dimensions must be checked on site. | Revision date:    |          |
| Fired dimensions shown unless          |                 | Any discrepancy to be reported to us    | Scale:            | NTS      |
| otherwise stated.                      |                 | and resolved prior to work commencing.  | Drawn by:         | AC       |