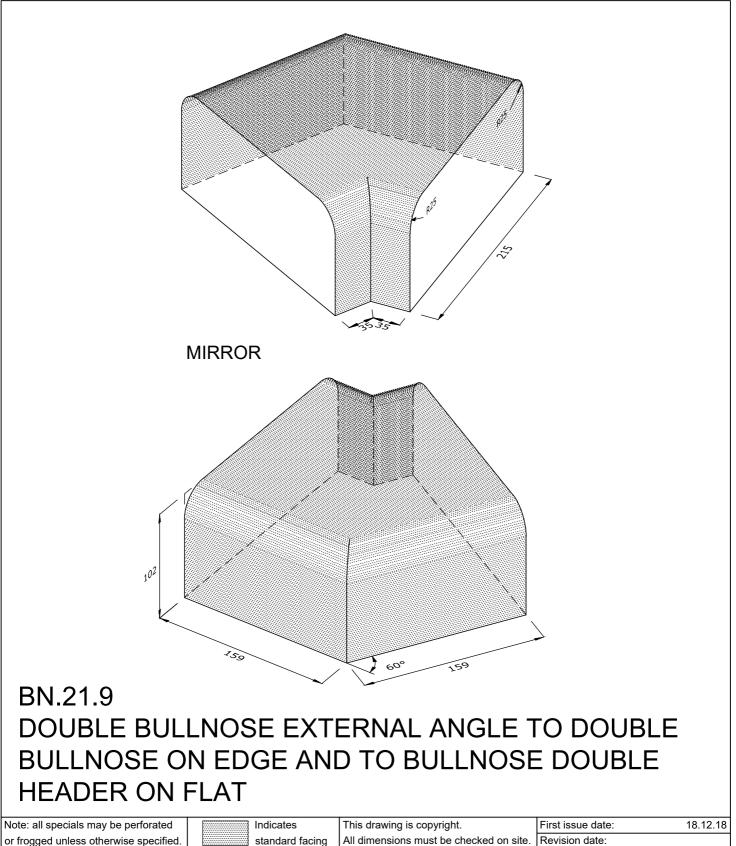

| Note: all specials may be perforated   | Indicates                 | This drawing is copyright.              | First issue date: | 18.12.18 |
|----------------------------------------|---------------------------|-----------------------------------------|-------------------|----------|
| or frogged unless otherwise specified. | Indicates standard facing | All dimensions must be checked on site. | Revision date:    |          |
| Fired dimensions shown unless          |                           | Any discrepancy to be reported to us    | Scale:            | NTS      |
| otherwise stated.                      |                           | and resolved prior to work commencing.  | Drawn by:         | AC       |

Wienerberger Ltd Tel: 0161 491 8200 Fax: 0844 334 4100 Email: design.uk@wiene