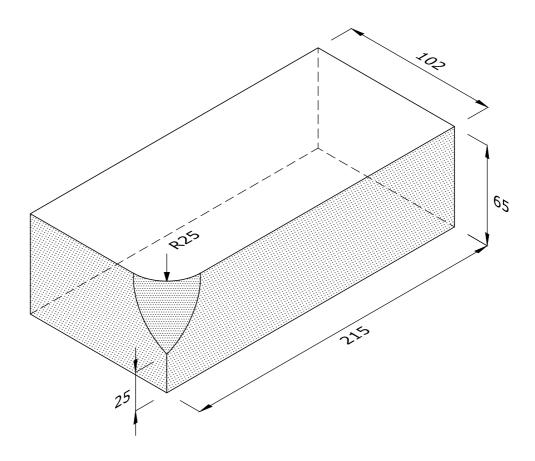

## **LEFT HAND SHOWN**

## BN.3.1 SINGLE BULLNOSE STOP

| Note: all specials may be perforated   | Indicates                 | This drawing is copyright.              | First issue date: | 29.11.18 |
|----------------------------------------|---------------------------|-----------------------------------------|-------------------|----------|
| or frogged unless otherwise specified. | Indicates standard facing | All dimensions must be checked on site. | Revision date:    |          |
| Fired dimensions shown unless          |                           | Any discrepancy to be reported to us    | Scale:            | 1:2      |
| otherwise stated.                      |                           | and resolved prior to work commencing.  | Drawn by:         | AC       |