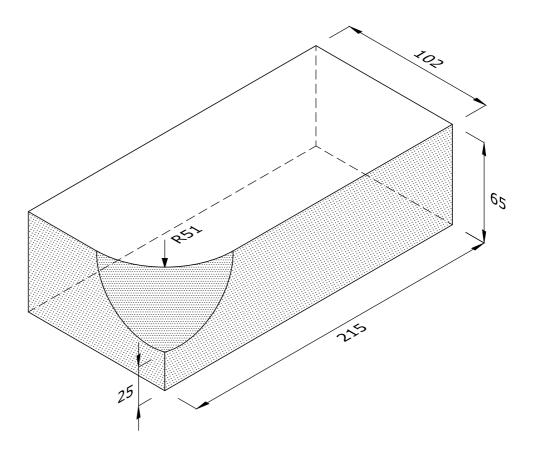

## **LEFT HAND SHOWN**

## BN.3.2 SINGLE BULLNOSE STOP

| Note: all specials may be perforated   | Indicates                 | This drawing is copyright.              | First issue date: | 29.11.18 |
|----------------------------------------|---------------------------|-----------------------------------------|-------------------|----------|
| or frogged unless otherwise specified. | Indicates standard facing | All dimensions must be checked on site. | Revision date:    |          |
| Fired dimensions shown unless          |                           | Any discrepancy to be reported to us    | Scale:            | 1:2      |
| otherwise stated.                      |                           | and resolved prior to work commencing.  | Drawn by:         | AC       |