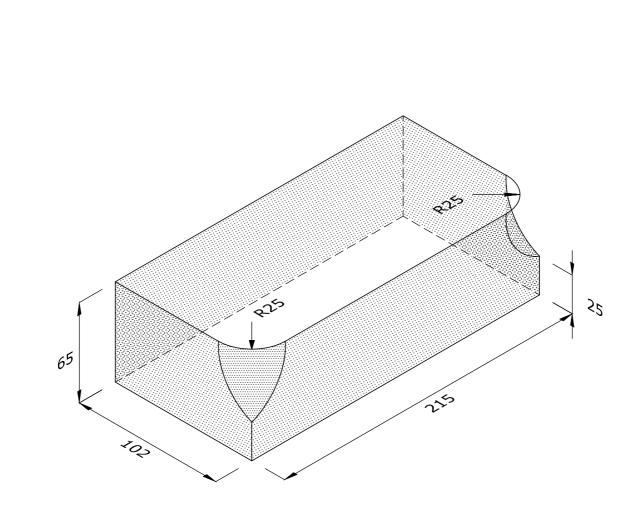

## BN.4.1 DOUBLE BULLNOSE STOP

| Note: all specials may be perforated   | Indicates                    | This drawing is copyright.              | First issue date: | 29.11.18 |
|----------------------------------------|------------------------------|-----------------------------------------|-------------------|----------|
| or frogged unless otherwise specified. | Indicates<br>standard facing | All dimensions must be checked on site. | Revision date:    |          |
| Fired dimensions shown unless          |                              | Any discrepancy to be reported to us    | Scale:            | 1:2      |
| otherwise stated.                      |                              | and resolved prior to work commencing.  | Drawn by:         | AC       |