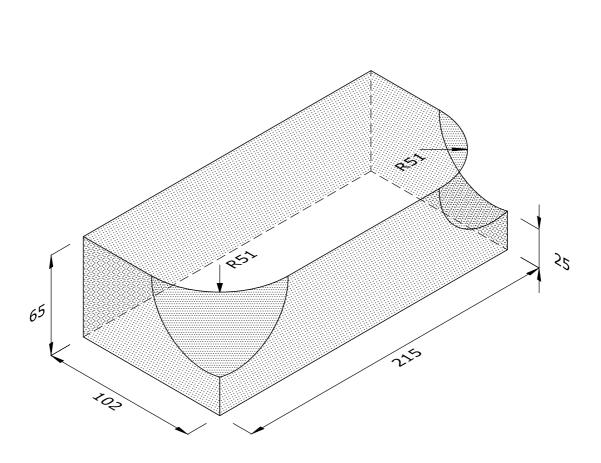

## BN.4.2 DOUBLE BULLNOSE STOP

| Note: all specials may be perforated   | Indicates       | This drawing is copyright.              | First issue date: | 29.11.18 |
|----------------------------------------|-----------------|-----------------------------------------|-------------------|----------|
| or frogged unless otherwise specified. | standard facing | All dimensions must be checked on site. | Revision date:    |          |
| Fired dimensions shown unless          |                 | Any discrepancy to be reported to us    | Scale:            | 1:2      |
| otherwise stated.                      |                 | and resolved prior to work commencing.  | Drawn by:         | AC       |